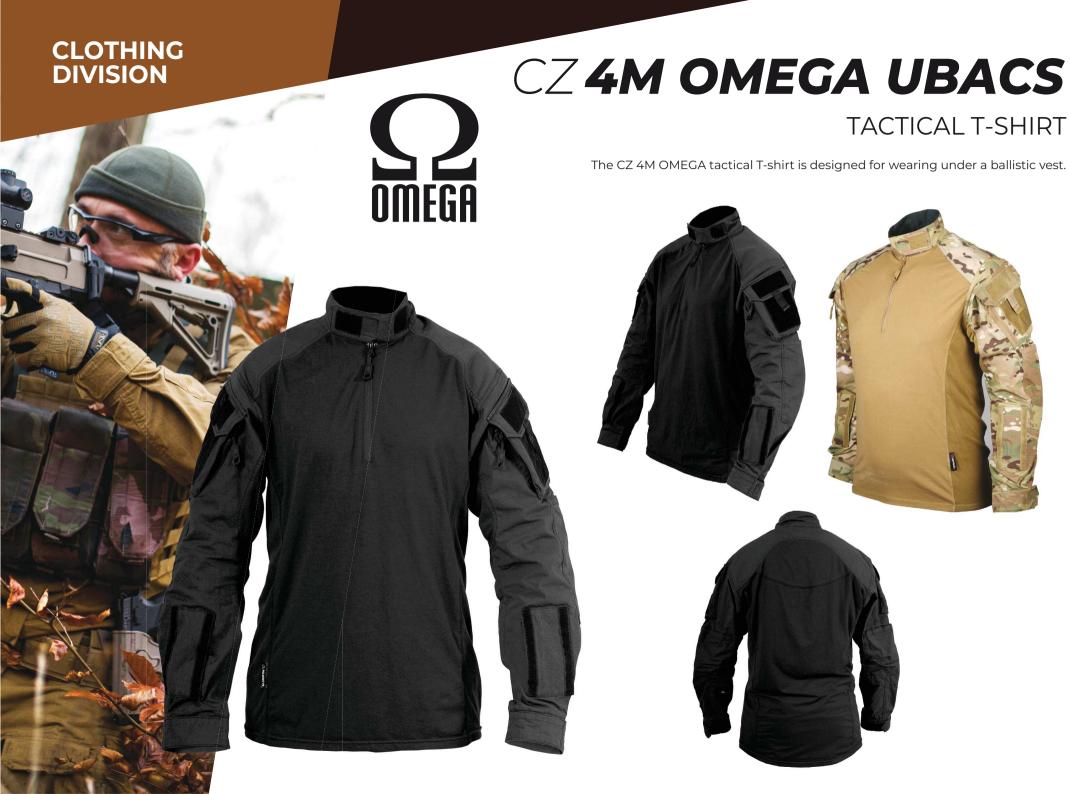

## CLOTHING DIVISION

The Heavy Duty (HD) material combines the strength and durability of polyamide fibres (PAD) with a ripstop mesh and the best cotton yarn, which is soft and comfortable for most conditions in which it is expected to be used. The main advantage of the HD material is high resistance to mechanical damage, including protection against cuts by sharp objects or thorns of, providing the highest degree of protection in all types of operations.

The Light Season (LS) material is made of a combination of polyester fibres (PES) with a ripstop mesh and the best cotton yarn, which is soft and comfortable for most conditions under which it is expected to be used. The LS material combines high breathability and strength, which makes it suitable for warm weather conditions, etc. The material is provided with special TEFLON® treatment bound to the fibres, which ensures long-term resistance to water, oils, etc.