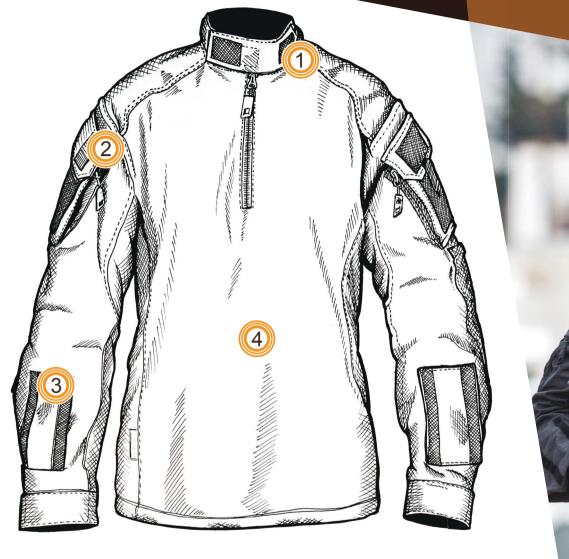

| 1. Collar with a microfleece zo |
|---------------------------------|
|---------------------------------|

- 2. Double-access sleeve pockets
- 3. FAC pockets
- 4. FR Functional material OUTLAST®

|   | <u>Color</u>                           | <u>Material</u>                                                                                      | <u>Weight</u>               | <u>Size</u>                        |
|---|----------------------------------------|------------------------------------------------------------------------------------------------------|-----------------------------|------------------------------------|
| l | Black FDE,<br>Multicam®,<br>Czech Camo | HD version (50 % cotton,<br>50% polyamide)<br>LS version (50 % cotton,<br>50 % polyester)<br>OUTLAST | HD 230 g/m2,<br>LS 200 g/m2 | S, M, L,<br>XL, XXL<br>+ long size |